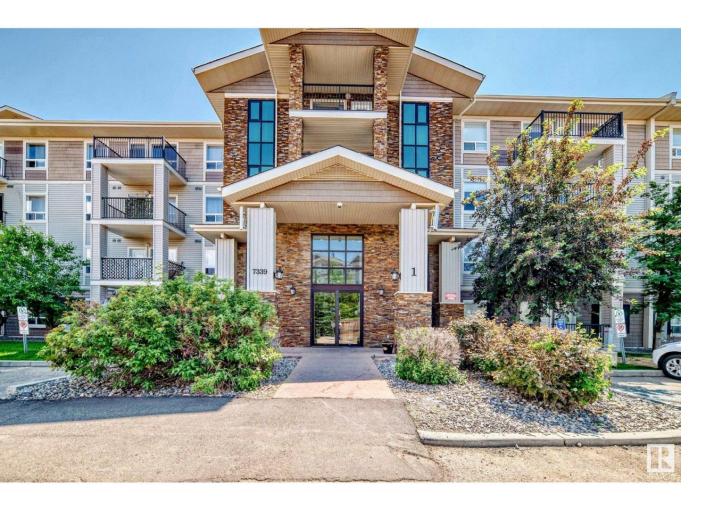

## Edmonton Alberta

\$209,900

WELCOME TO PARK PLACE SOUTH TERWILLEGAR!! Located in the sought-after south-west community, this TOP FLOOR, 2 bedroom 2 bath condo, with high vaulted ceilings, is the perfect fit for first time buyers, investors or even those just looking to downsize. The bright open floor plan has a contemporary kitchen with lovely modern cabinetry and an eat up island overlooks the large living room with patio doors opening to the sunny SE facing balcony. The two bedrooms are located on opposite sides of the unit allowing for maximum privacy. The primary suite has a large walk-through closet leading to the 4 pce ensuite. The unit is completed with the essential in-suite laundry, main bathroom and plenty of storage space! The well managed building has LOW CONDO FEES which include heat and water and also comes with TWO TITLED parking stalls. Close to major shopping, great restaurants, Terwillegar Rec Centre and easy access to all the major arteries in the City-the location is unbeatable! (id:6769)