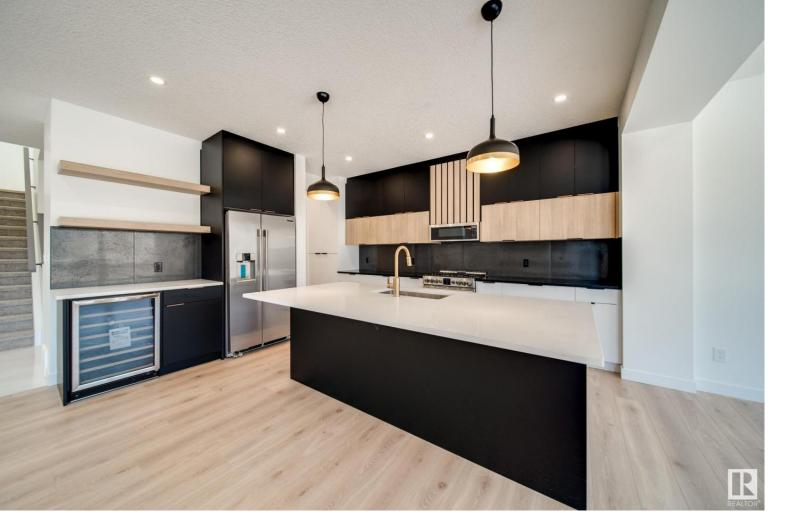

## 1414 ENRIGHT Landing Edmonton AB \$769,000

Welcome to Edgemont and this stunning BRAND NEW 2 storey built by New Vibe Homes Ltd. IMMEDIATE POSSESSION! Located in a cul de sac, next to park and BACKING TREES! Spacious front entry, grand vaulted ceilings in living room with big windows and electric fireplace, open concept kitchen with plenty of cabinets, pantry, ISLAND with quartz counters throughout, stainless steal appliances including GAS STOVE, Dining area with access to your private deck! Half bathroom, large mud room to your double 22'x23.5' attached garage! Upper level features Primary bedroom with spa like 5 piece ensuite, walk in closet & big bright windows! Laundry room with sink and cabinets, 2nd and 3rd bedrooms, 4 piece bathroom, desk area open to below, BONUS ROOM with a view to your private treed backyard! Excellent layout and top notch finishes throughout! Listing Presented By: