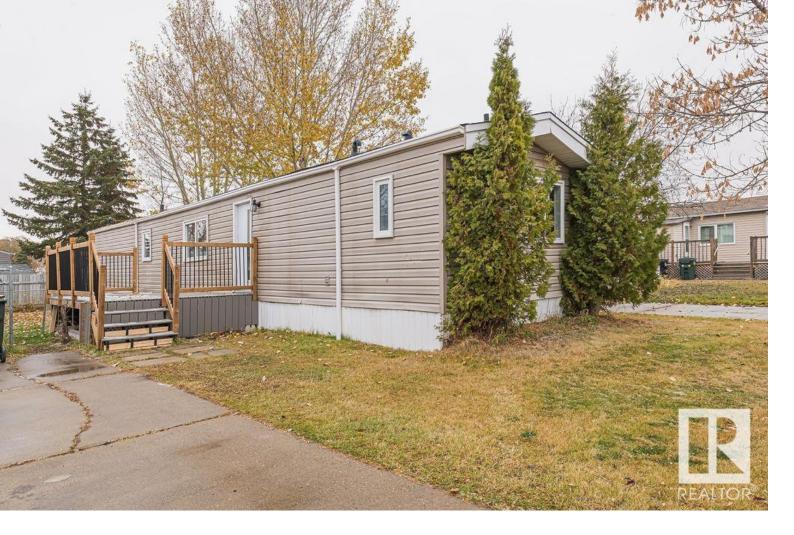

## Sherwood Park Alberta

\$109,500

Welcome to this beautifully renovated 980 sqft single-wide mobile home in the highly sought-after Lakeland Village Mobile Home Park in Sherwood Park. This home offers three bedrooms and two full bathrooms, making it ideal for families or anyone seeking a modern, cozy space. Every corner of this home has been updated with meticulous attention to detailnew roof, windows, and flooring give it a fresh feel, while the fully redone kitchen and baths add a touch of elegance. Fresh paint throughout complements the new appliances, hot water tank, and washer/dryer, ensuring hassle-free living for years to come. Enjoy the convenience and charm of Lakeland Village, with its excellent location close to amenities, parks, and shopping. Dont miss this move-in-ready gemcome see it for yourself! (id:6769)