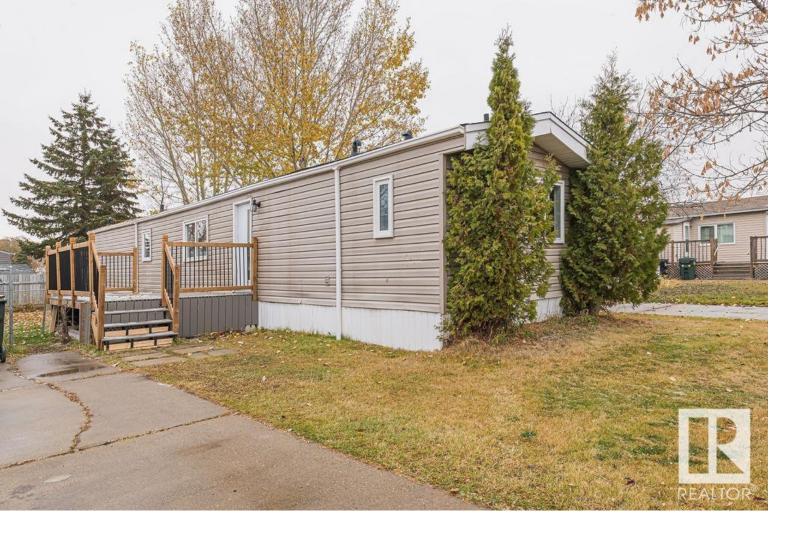

## 1414 Jubilee Drive Sherwood Park AB

\$109,500

Welcome to this beautifully renovated 980 sqft single-wide mobile home in the highly sought-after Lakeland Village Mobile Home Park in Sherwood Park. This home offers three bedrooms and two full bathrooms, making it ideal for families or anyone seeking a modern, cozy space. Every corner of this home has been updated with meticulous attention to detail--new roof, windows, and flooring give it a fresh feel, while the fully redone kitchen and baths add a touch of elegance. Fresh paint throughout complements the new appliances, hot water tank, and washer/dryer, ensuring hassle-free living for years to come. Enjoy the convenience and charm of Lakeland Village, with its excellent location close to amenities, parks, and shopping. Don't miss this move-in-ready gem--come see it for yourself!