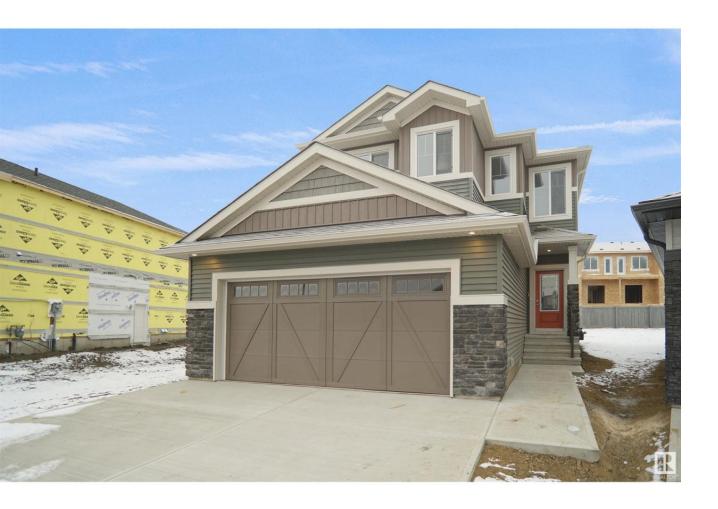

## Edmonton Alberta

\$704,955

Welcome to the Columbia built by the award winning Pacesetter homes and is located on a quiet street in the heart Laurel Crossing. This unique property in Laurel offers nearly 2155 sq ft of living space. The main floor features a large front entrance which has a large flex room next to it which can be used a bedroom/ office if needed, as well as an open kitchen with quartz counters, and a large walkthrough pantry that is leads through to the mudroom and garage. Large windows allow natural light to pour in throughout the house. Upstairs youll find 3 large bedrooms and a good sized bonus room. This is the perfect place to call home and the best part is this home backs onto a large greenspace so no neighborhood behind you. This home has a side separate entrance perfect for a future legal suite or nanny suite. \*\*\* Under construction and the photos used are from the same model but colors may vary to be complete in April 2025\*\*\* (id:6769)