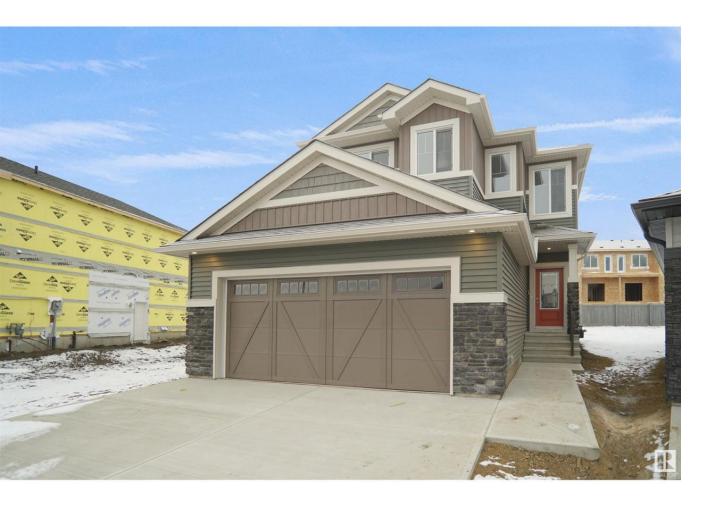

## Edmonton Alberta \$627,497

Welcome to the "Columbia" built by the award winning Pacesetter homes and is located on a quiet street in the heart Laurel Crossing. This unique property in Laurel offers nearly 2155 sq ft of living space. The main floor features a large front entrance which has a large flex room next to it which can be used a bedroom/ office if needed and also has a 3 piece bathroom. This home also has an open kitchen with quartz counters, and a large walkthrough pantry that is leads through to the mudroom and garage. Large windows allow natural light to pour in throughout the house. Upstairs you'll find 3 large bedrooms and a good sized bonus room. This home has a side separate entrance perfect for a future legal suite or nanny suite. \*\*\* Under construction and the photos used are from the same model but colors may vary to be complete in April 2025\*\*\* (id:6769)