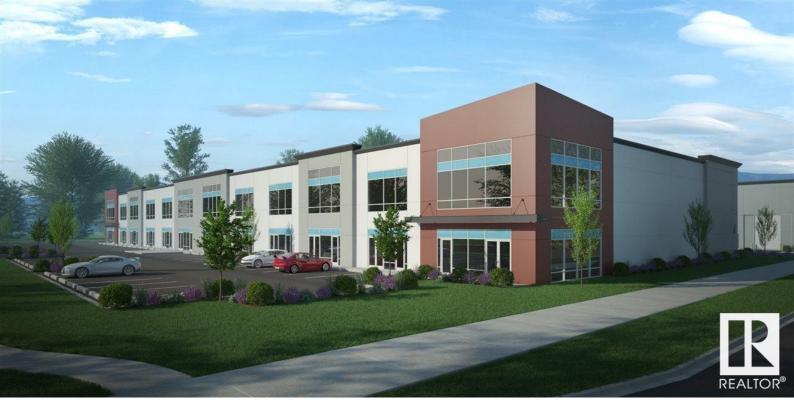

## Edmonton Alberta

\$825,000

This office/warehouse condo, located in Northwest Edmonton, offers a prime opportunity for businesses seeking easy access and functional space. With quick connections to Anthony Henday Drive, St. Albert Trail, and Yellowhead Trail, this unit provides 4600 sq. ft. of versatile space, including a second-floor concrete mezzanine. Each bay is equipped with radiant heating, sumps, and 125-200 amp, 120/208 volt, 3-phase power, making it ideal for a range of business needs. The 25' clear ceiling height and 14x16 grade loading doors provide ample space for high-stacking and efficient operations. Whether you're looking for storage, distribution, or light manufacturing space, this unit's combination of office and warehouse functionality makes it a perfect choice for growing businesses. (id:6769)