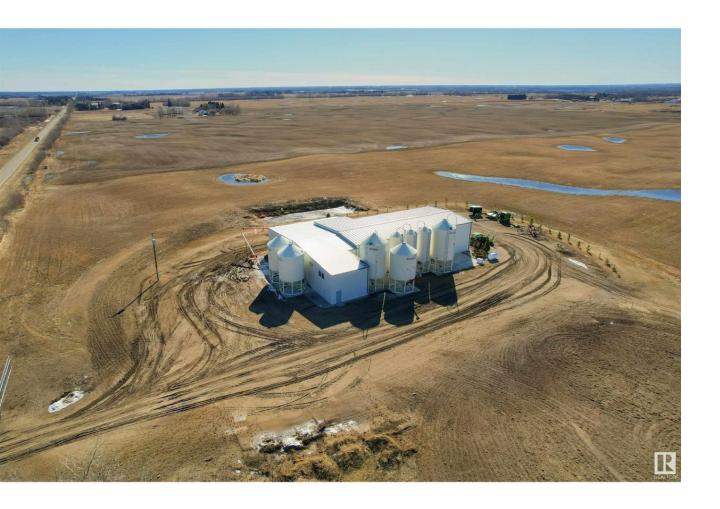

## Rural Parkland County Alberta

\$1,299,000

MASSIVE 10,000 SQ FOOT SHOP WITH OFFICE SPACE ON 7.34 ACRES LOCATED ON PAVEMENT 22 KM SW OF STONY PLAIN. WELCOME TO 1419 TWP ROAD 512. THE WORKSHOP PORTION OF THE BUILDING IS OVER 9000 SQUARE FEET. ALSO HAS 1200 SQUARE FEET OF 2ND FLOOR STORAGE SPACE. FEATURES INCLUDE RADIANT HEATING, AMPLE ELECTRICAL SERVICE (3 PANELS), FLOOR DRAINS WITH OIL SEPARATORS, 19 FOOT CEILINGS, AIR COMPRESSORS, AND NUMEROUS OVERHEAD DOORS FOR ACCESS. PROPERTY ALSO HAS FUNCTIONING OFFICE SPACE WITH BATHROOMS, STAFF ROOM, KITCHEN, LOBBY, AND UTILITY AREA. PROPERTY IS LOCATED ON 7.34 ACRES. CURRENT ZONING IS AGRICULTURAL. SELLER CURRENTLY RUNS A PERMITTED BUSINESS ON-SITE WITH PARKLAND COUNTY APPROVAL. (id:6769)