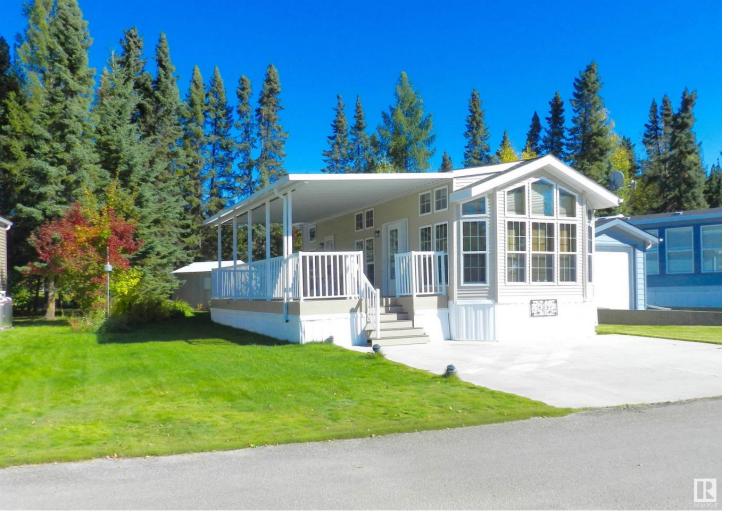

## 142 53126 RGE RD 70 Rural Parkland County AB

LISTED BELOW REPLACEMENT COST... Welcome to your cozy oasis, nestled among MATURE TREES in desirable PHASE 1 of the popular gated community of TRESTLE CREEK. This charming 1 bedroom, 1 bathroom park model with new vinyl plank flooring is now available for IMMEDIATE occupancy, offering the perfect blend of comfort, PRIVACY and outdoor living. Step outside onto the impressive 36' x 12' MAINTENANCE-FREE COVERED DECK. Whether you're sipping morning coffee or hosting friends for a BBQ, this outdoor space is ideal for relaxation and entertainment, rain or shine. This lot features a convenient CEMENTED DRIVEWAY, ensuring easy access and minimal maintenance. The CEMENTED BACK PATIO adds additional outdoor seating options and a great place to soak up the sun. Whether you're seeking a weekend getaway or a year-round residence, this park model is ready to accommodate your needs. Trestle Creek offers a unique opportunity to experience the beauty of nature with modern comforts. Listing Presented By: