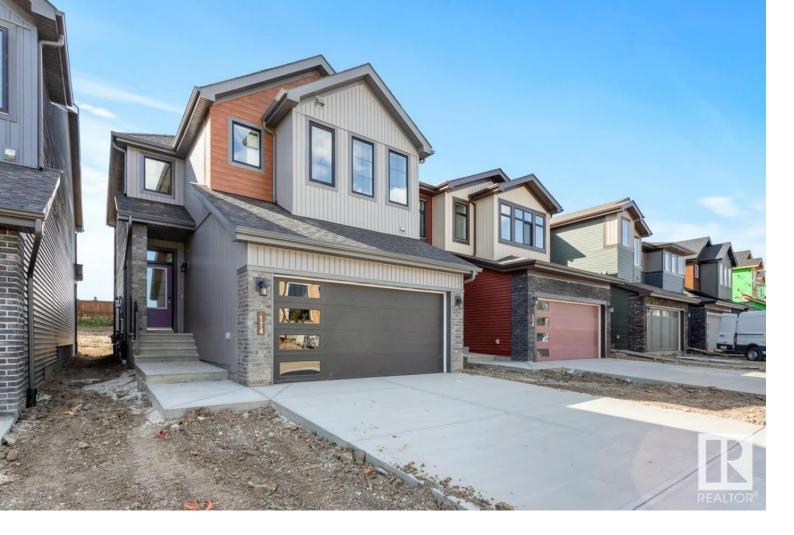

## Sherwood Park Alberta

\$539,900

Welcome to The Willow, by Rohit - Award Winning Builder, located in the newest Sherwood Park Community of Cambrian. This 1868 sqft, 2 Storey home offers 3 bedrooms, 2.5 baths & DOUBLE garage. The Haute Contemporary design style will WOW you as soon as you enter the thoughtfully designed open concept main level with a stylish kitchen that offers plenty of cabinets, WI pantry & island that over looks the dining & living area. Guest bath compliments the layout. Moving upstairs you will find a king sized primary suite featuring a WI closet & 5pc ensuite. 2 bedrooms are both generous in size, a 4pc bath, office, bonus room & laundry room compliment this stylish home! SIDE ENTRANCE to the basement! You will LOVE living in Cambrian located north on Clover Bar Road just east of Greenland Garden Centre, featuring multiple parks, playgrounds & 8kms of ravine trails through Oldman Creek! It will also be the home to future schools & shopping PLUS easy access to Hwy 16 & the Anthony Henday. (id:6769)