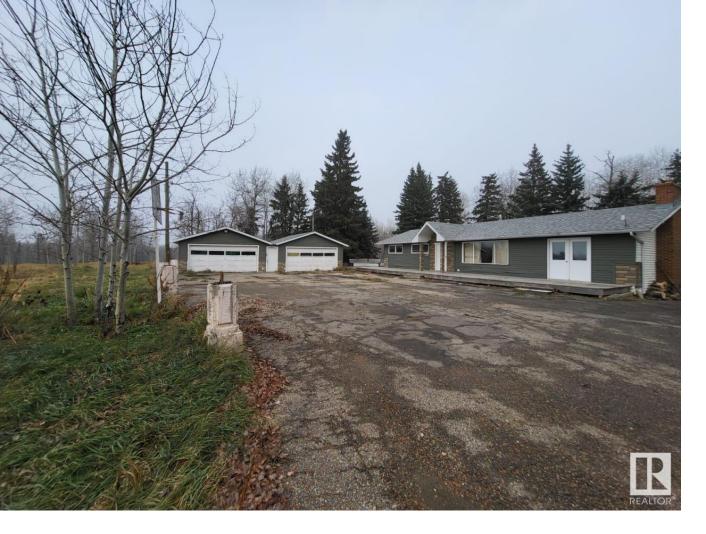

## 1420 HIGHWAY (HWY) 16A Rural Parkland County AB

\$545,000

GREAT LOCATION! More than 24 acres of land with a bungalow house featuring 2 Double detached garages. Just 20 minutes west from Edmonton, on Highway 16A. 5 minutes away from Stony Plain, 20 min to Wabamun Lake. This Bungalow is easily converted to a three bedroom on the main. Open concept to the kitchen. The Basement with a separate Entrance is partially finished where two more bedrooms are framed. Endless opportunities, from recreational use to building your dream home. Drilled water well and a septic tank onsite. Walking distance to Gas station, groceries, restaurant and liquor store. Great INVESMENT opportunity