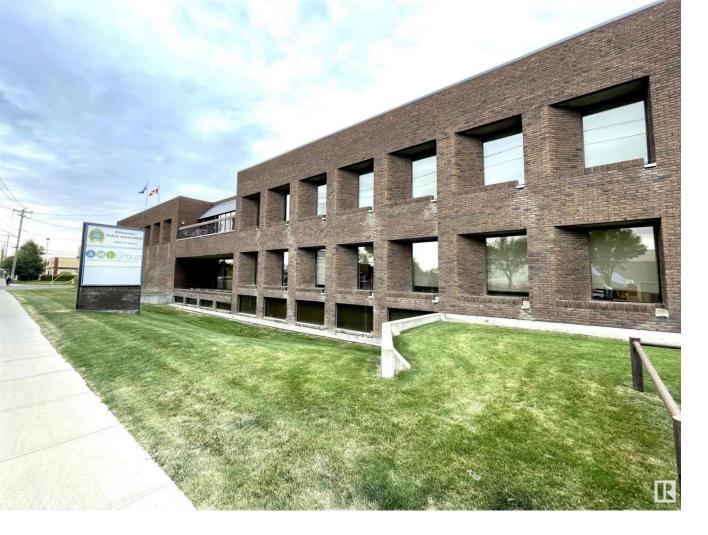

## Edmonton Alberta

\$12

2 spaces available - 1,113 sq.ft. or 2,066 sq.ft. Tenants have access to common area lounge, auditorium and 4 secure levels of parking Lower Level is open concept available immediately Second floor is currently shell space ready for interior improvements High level of security Recently upgraded elevator Quick access to Yellowhead Trail, Stony Plain Road and St.Albert Trail Parking ratio is approximately 5 stalls per 1,000 sq.ft. (id:6769)