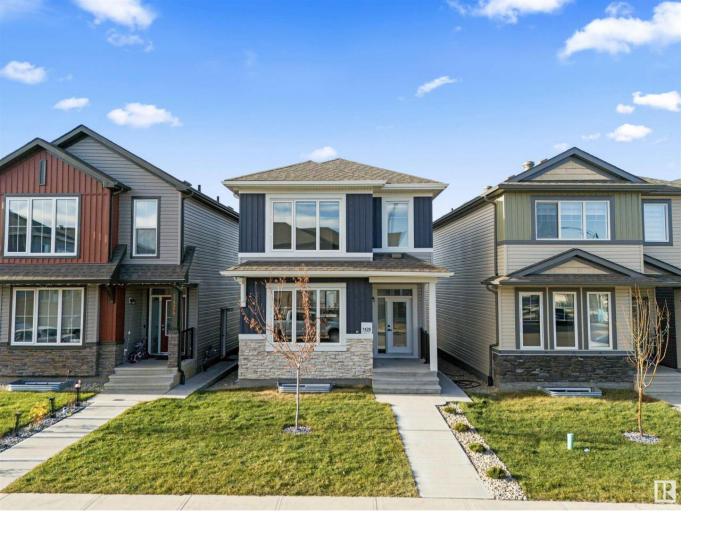

## 1428 22 Street Edmonton AB

Welcome to Laurel! This almost brand new, fully upgraded Pacesetter-built home offers over 1,634 sq ft of modern living space above ground, perfect for families or first-time buyers. The open-concept main floor features a spacious living & dining area with upgraded flooring (no carpet), glass railings, & upgraded doors. Quartz countertops & upgraded cabinets provide a sleek and modern look to the stylish kitchen. This east-facing home with large windows fills every room with natural light. Upstairs, you'll find 3 spacious bedrooms, including a 4-pc ensuite, plus a laundry room. The fully finished basement with a separate side entrance has 2 bedrooms, a bath, & kitchenette--ideal for extended family. The side entrance includes a concrete pad all the way from the front porch to the garage. Located just a 3-minute walk from Sven Hansen K-9 School & Edmonton transit, and close to Meadows Rec Centre, parks, trails, & all amenities, this meticulously designed home is move-in ready & perfect for a growing family!