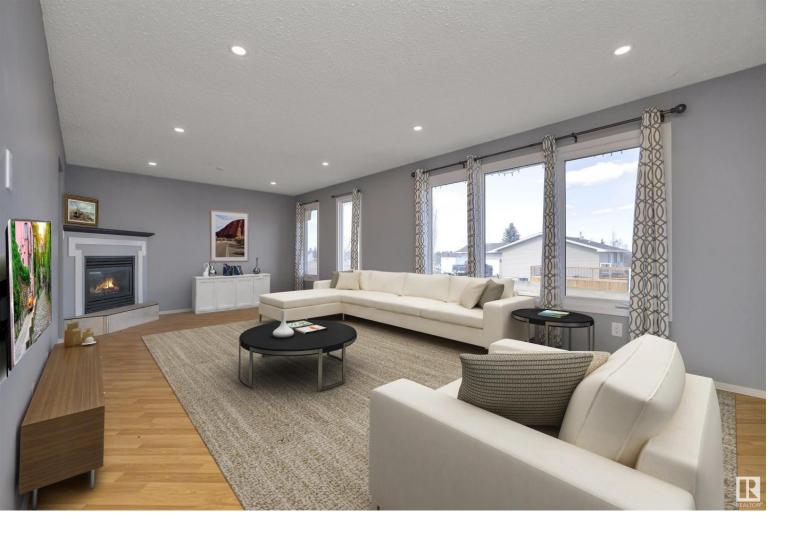

## 143 HILLSIDE Drive Millet AB

\$279.900

IMMEDIATE POSSESSION! TONS OF UPGRADES! FENCED YARD! Looking for an updated home on a budget? This 1133 sq ft 3 bed, 1.5 bath bungalow only STEPS away from the park & Pipestone Creek / trails shows very well! Feat: triple pane windows, newer shingles, new high efficiency furnace & on demand hot water, new electrical panel, pot lighting, fresh paint, newer S/S appliances, bathroom vanities, & more! Front driveway leads to the SIDE entryway, w/ galley style kitchen w/ white shaker cabinets, tile backsplash & flooring. Bright & spacious living room w/ hardwood flooring, windows galore & gas fireplace. 3 bedrooms upstairs, including the primary bed w/ 2 pce ensuite. Additional 4 pce bath & linen storage. The basement is partially finished, w/ new frost walls & insulation, brand new mechanical room & components. Rocksol insulation for sound proofing your future 4th bedroom. Drywall included to continue the project. Large deck, shed, & fully fenced for your kids or pups! Great home on a terrific street! 10+