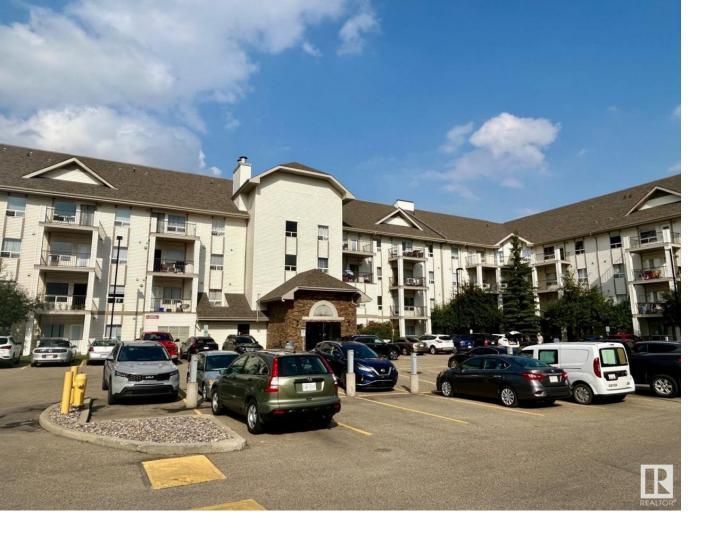

## Edmonton Alberta

\$216,000

Wonderful location, and one of the largest units in the building! Right across the street from the Clareview LRT Station, this top floor (4th) 1,300 sq. ft. 2 bedrooms, 2 full baths plus large den condo is a must see! Beautiful and spacious, this unit hosts an open concept kitchen, living and dining area complete with 4 stainless steel appliances. The large den is a definite usable space if storage is a need instead of an office. The sizeable master bedroom contains a large walk-in closet and attached full bath. In-suite laundry includes stacked, top loading washer/dryer and more storage area. On-site gym available in the sister building. This unit comes with 2 titled electric parking stalls with plug-ins that are visible from the spacious balcony. It also includes a portable air conditioner, and a small freezer for your convenience. Carpet has been replaced with luxury vinyl plank and new painting completed. Levy on condo for balcony repair to be paid by seller. (id:6769)