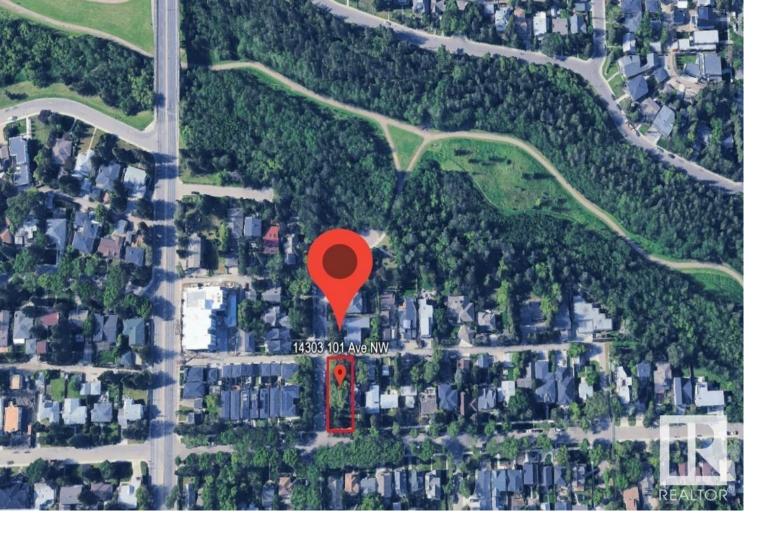

## Edmonton Alberta \$500,000

Turnkey Build Ready Tri-Plex with 2 Legal Basement Suites on a Corner Lot in Prestigious Grovenor just Steps to MacKinnon Ravine & MacKinnon Ravine Park. Many options are available. This property is permit ready and all plans are included in purchase price or just buy this Dream Lot. Develop the Suited Tri-Plex yourself, or the builder will complete it for you, or Design your Own Custom Home and the builder will develop it with you. The neighborhood is surrounded with newer Executive Homes and more Quality Developments Underway. (id:6769)