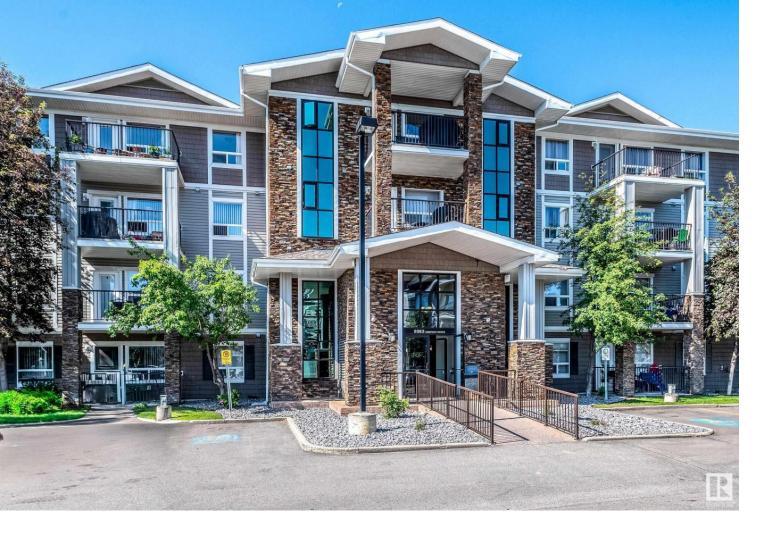

## 9363 SIMPSON Drive 1431 Edmonton AB

\$219,000

TWO BEDROOM + DEN | TOP FLOOR | TITLED PARKING X 2 | LARGE BALCONY | STAINLESS STEEL APPLIANCES | MASSIVE PANTRY/STORAGE ROOM | LAMINATE FLOORING | EXCELLENT LAYOUT Ready to upsize to this 1279 sq ft condo in the sought-after South Terwillegar? Offering an exceptional lifestyle and numerous opportunities. This spacious 2 bedroom + den unit features an open-concept living area with natural light, large balcony, which is perfect for both relaxation and entertainment. The modern kitchen comes with its sleek appliances and large pantry + built-in shelves. Enjoy the luxury of two spacious bedrooms, including a master with a private ensuite. The complex boasts top-notch amenities like a well-equipped gym and a guest suite for visitors. Beyond the condo, the neighborhood offers easy access to Windermere and Mactaggart shopping centers. Close to bus stops, schools, playgrounds, fitness centers and grocery. Embrace the comfort and convenience of this fantastic home. Some photos have been virtually staged.