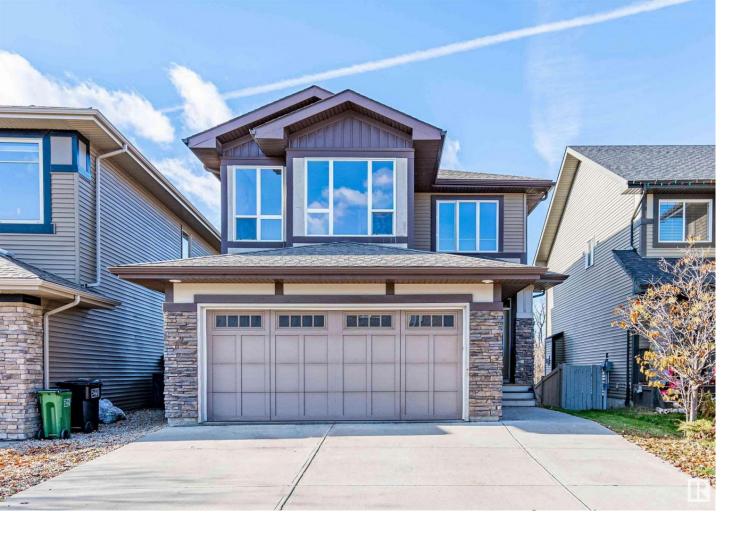

## 1434 CHAHLEY Place Edmonton AB

\$649.000

Welcome to your luxurious oasis where nature's tranquility meets urban convenience in a perfect harmony. This 1900+sqft 2-Storey w/a WALKOUT basement rests on the edge of a lush RAVINE, blending modern design with the serenity of nature. The main floor features a spacious kitchen w/quartz countertops, SS appliances overlooking the dining & living room. freshly painted walls, 300sqft balcony and open concept design allow sunlight to flood, creating a warm and inviting atmosphere. laundry room & 2pc bathroom completes this floor. Upstairs, the spacious primary bedroom features a luxurious five-piece ensuite, along with two additional bedrooms and a versatile bonus room for family needs. Unfinished basement walks out onto the immaculate spacious yard w/a Customized storge room backing the lush expansive ravine has plenty of potential for growing family. Discover the charm of the neighborhood, featuring park steps away /convenient access to the Anthony Henday and the shopping/dining at Currents of Windermere.