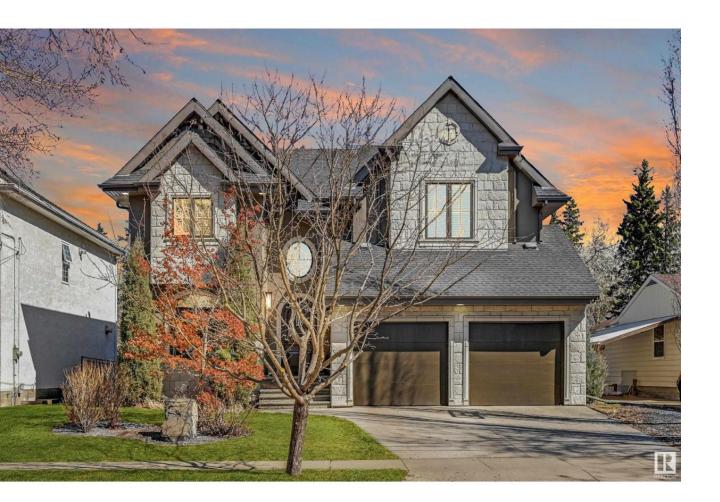

## Edmonton Alberta

\$1,750,000

This beautiful Park Drive home nestled directly on the Mackenzie ravine and facing a serene park uniquely blends privacy, luxury, and lifestyle. It's a perfect address for discerning individuals seeking nature without sacrificing city access. The vaulted (18') coffered ceilings, cherry wood built-ins, and gas fireplace create an elegant living room. The open kitchen boasts granite counters, bright cabinetry, and high-end stainless-steel appliances. Enjoy the tranquil views of your private wooded ravine setting from the maintenance-free deck or flagstone patio. A formal dining room and large office/den complete the main level. Upstairs, the open spiral staircase leads to a vaulted (16.5') primary suite with dual closets and a spa-inspired 5-piece ensuite. Two more bedrooms and a full bath complete the upper floor. The finished basement offers a wet bar, media center, cork flooring, gas fireplace, guest room, bath, and laundry. This is a unique and premier address in Edmonton. (id:6769)