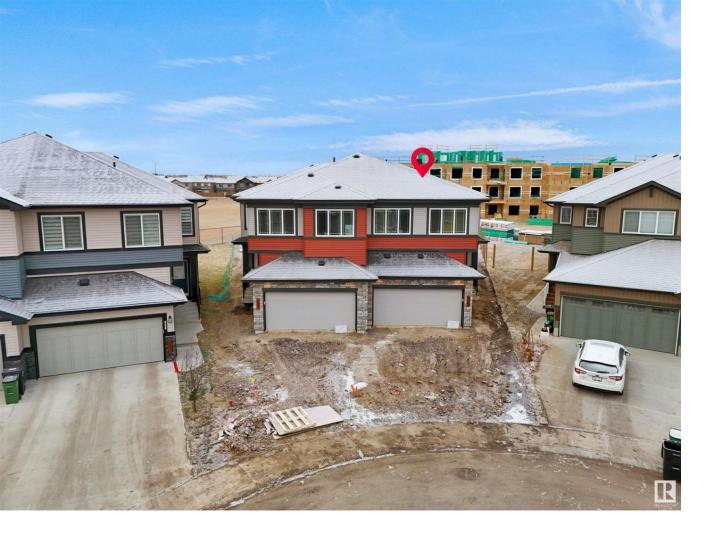

## Edmonton Alberta

\$539,900

READY FOR MOVE IN NOVEMBER/DECEMBER 2024. HERE IS A HIGH END DUPLEX UNIT in CAVANAGH on HUGE PIE SHAPE LOT w/quick access to amenities, 41 Ave, EIA, HIGHWAY 2, FUTURE LRT, commercial strip, schools and public transportation. Contemporary Style Duplex 2 storey offering 1685+ Sq. ft. w/OPEN TO ABOVE IN GREAT ROOM, impressive luxury vinyl flooring, GRANITE/QUARTZ CTPS, Kitchen CABS to ceiling, walk-thru pantry, full height tile backsplash, island w/overhang, triple pane windows, HRV & high efficiency furnace, USB Outlets in Kitchen, Master Bed & Bonus. Spacious floor plan w/sizable foyer, 17' CEILING in GREAT room w/electric fireplace feature wall, nook area & 2pc bath. Paint Grade Railing w/metal spindles on staircase all the way up to Palatial BONUS ROOM. Upstairs has luxurious owners suite w/oversize walk in closet & 4pc bath w/stand-in-shower. Upstairs Laundry & 2 largish beds, linen & full 3pc bath. PRICED TO SELL!! (id:6769)