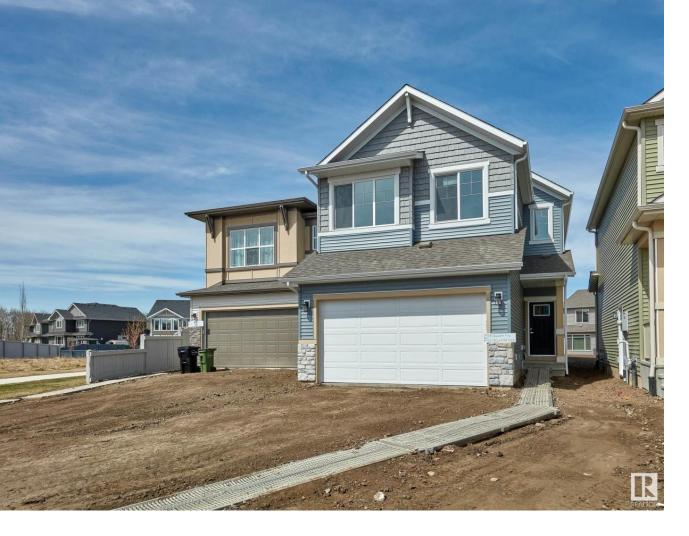

## 1436 GOODSPEED Lane Edmonton AB

\$596,154

This stylish and functional BROOKFIELD RESIDENTIAL HOME is located on a SE facing lot, walking distance to Glastonbury Park has 3 beds, 2.5 baths and includes full landscaping for a limited time promotion. Located in the desirable west side of Edmonton, Parkland is a hidden gem located between Granville and Glastonbury which is a family friendly community with so much to offer! The Robson welcomes you with grand 10" ceilings in the foyer, spacious storage bay in garage and a designer kitchen that includes a chimney hood fan, cabinet risers, modern backsplash, and a built-in microwave. The beautiful, curved staircase complete with spindle railing creates an open to below, leads you to a sizeable bonus room and primary suite that offers a 4-piece ensuite with a soaker tub, separated glass shower, dual vanities, and water closet. There are two additional bedrooms with walk in closets, a main bath & upper floor laundry room. This home has curated interior finishings. (Photos in the listing are of actual home)