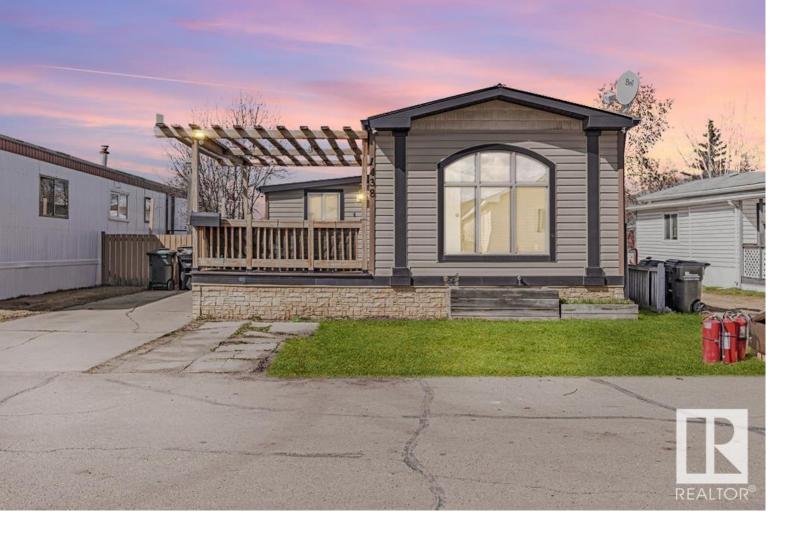

## Sherwood Park Alberta \$150,000

Renovated, Charming Mini Home in Lakeland Village Community Beautifully updated mini home offering modern features and cozy living! Fully renovated in 2012 with stylish updates through 2022. Highlights include 3 spacious bedrooms with large closets, 2 full baths with sleek finishes, and a gourmet kitchen with stainless steel appliances and a lazy Susan. Bright, open living spaces with large windows bring in natural light. Relax on the sunny deck with a charming pergola. Dedicated laundry room with direct access to a private backyard featuring a greenhouse and storage shed. Built with solid 2x6 construction, finished with drywall, custom trim, and a durable metal roof. Every detail thoughtfully designed, with plenty of storage and extra pantry space in the kitchen. Nestled in the Lakeland Village Community, close to Emerald Hills Shopping Centre and all essential amenities. (id:6769)