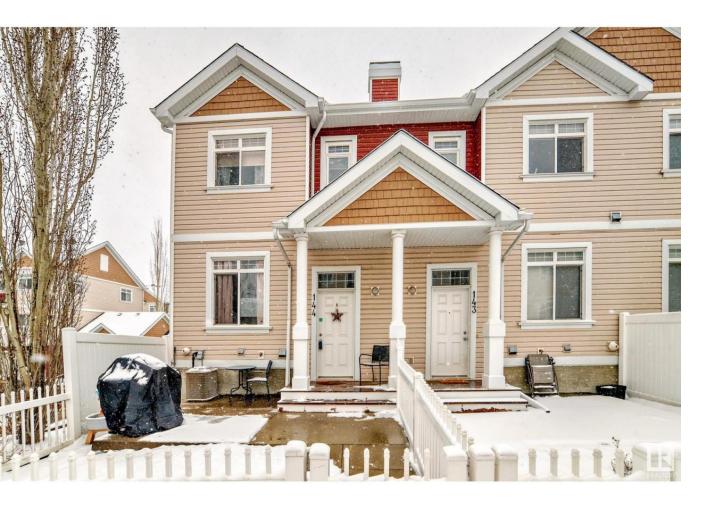

## Edmonton Alberta

\$330,000

LAKE ACCESS! Nestled in the desirable community of Lake Summerside, this beautiful 3-bedroom, 3-bath END UNIT townhouse is perfect for you and your family. The open-concept main floor features gleaming hardwood floors, a bright and airy living area, and a cozy dining space. The modern kitchen is equipped with stainless steel appliances, floor-to-ceiling cabinets, a huge island, ample cabinet space, and a balcony to enjoy your morning coffee. Upstairs, the primary bedroom boasts a private en-suite and large closets, while two additional bedrooms share a 4-piece bathroom. The lower level provides access to the double attached garage and ample storage space. Convenient visitor parking is nearby for all your guests and just a 10-minute walk to the private beach or a 2-minute stroll to the community dog park. Don't miss out on this amazing opportunity ideally located near parks, trails, transit, amenities, and of course—THE LAKE! Don't miss out on this fantastic opportunity! (id:6769)