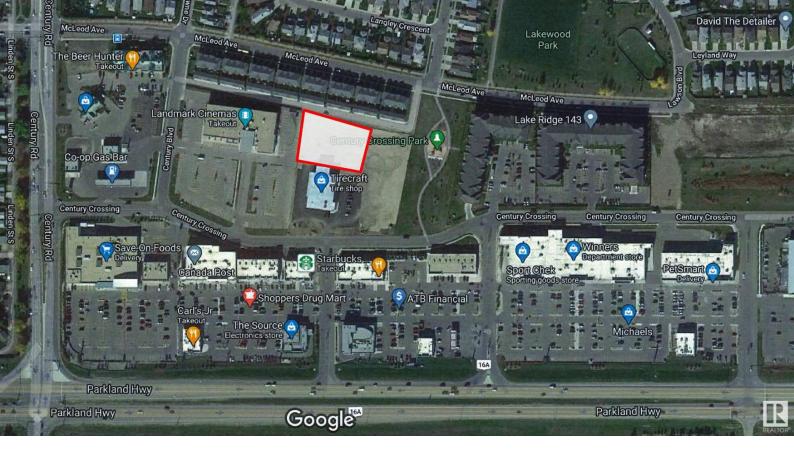

## 144 Century Crossing Spruce Grove AB \$950,000

Explore this exceptional C-2 zoned land, offering special additional zoning for multi-level storage with the option for a commercial mix. This is a rare chance in Spruce Grove, as most storage facilities are restricted to industrial zones. Surrounded by a vibrant community of apartments and businesses, this location presents a strong demand for innovative development and a rapidly growing market!