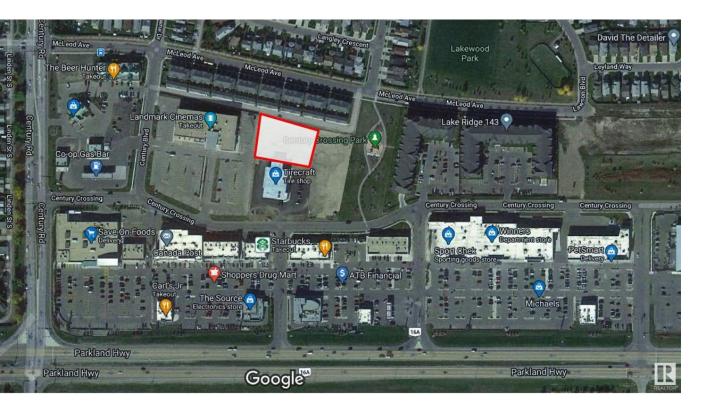

## Spruce Grove Alberta \$950,000

Explore this exceptional C-2 zoned land, offering special additional zoning for multi-level storage with the option for a commercial mix. This is a rare chance in Spruce Grove, as most storage facilities are restricted to industrial zones. Surrounded by a vibrant community of apartments and businesses, this location presents a strong demand for innovative development and a rapidly growing market! (id:6769)