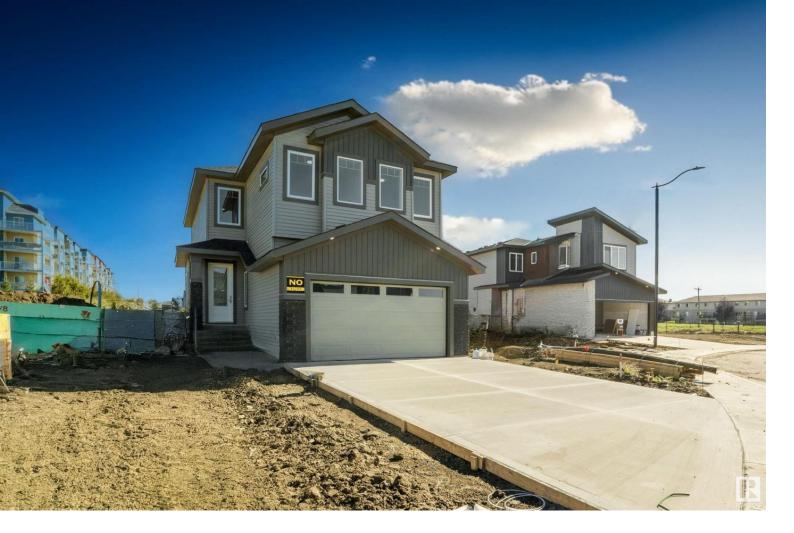

## 144 Creekside Lane Leduc AB

\$629,900

BRAND New Detached Home located in a peaceful community while being conveniently close to all amenities. Main floor with Open to above Living area with fireplace, stunning feature wall & beautiful ceiling design. Main floor bedroom with closet and full bath. BEAUTIFUL extended kitchen truly a masterpiece with Centre island. Spice Kitchen with window. Dining nook with access to backyard. Upper level bonus room with feature wall. Huge Primary br with stunning feature wall, 5pc fully custom ensuite & W/I closet. Two more br's with Common bathroom. Laundry on 2nd floor with sink. Side entrance for basement. This house checks off all the columns. Just 6 minutes away from Beaumont Sport & Rec Centre and Edmonton Soccer Dome, and 10 minutes away from South Edmonton Common, Heritage Valley Town Centre, and the Premium Outlet Collection Edmonton International Airport.