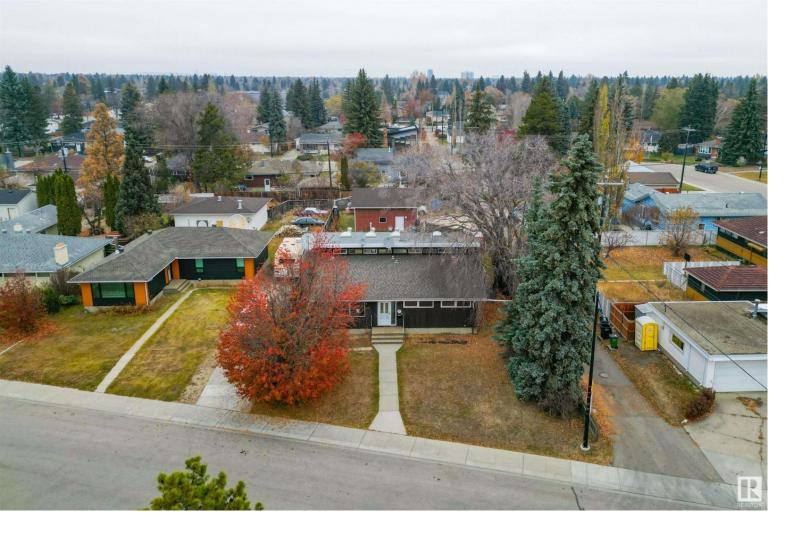

## 14404 85 Avenue Edmonton AB

\$799,999

Incredible Opportunity to build Dream Property across from PARK in quiet LAURIER HEIGHTS! 65x162 lot with back and side alley access. Over sized double detached garage and parking pad. Idyllic location in the heart of Laurier, directly across from Laurier Heights Community League, Spray Park, Playground, steps to Laurier Heights Elementary & Junior High School, plus close to Laurier Heights Shopping Centre & Transportation. Enjoy being able to walk to the River Valley, Buena Vista dog park, and the Zoo. Quick Possession possible.