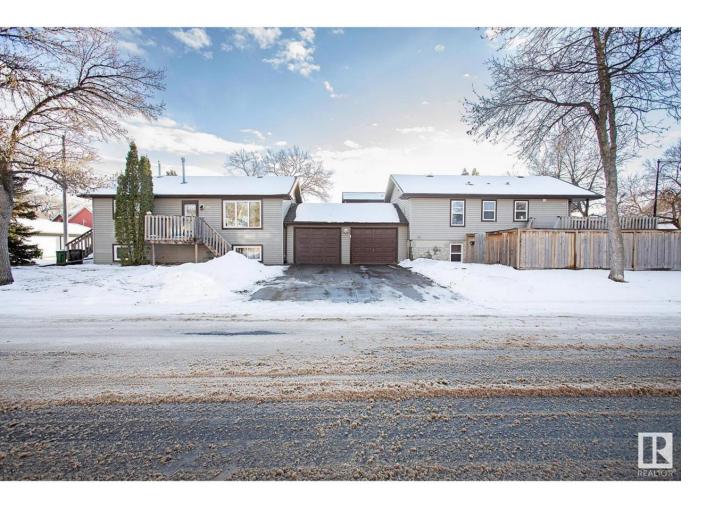

## Edmonton Alberta

\$850,000

Welcome to your future investment property with tenants. Nestled in the beautiful neighborhood of Grovenor with easy access to downtown Edmonton and main roads for easy transit. One side is a full bi-level with 1 bed & 4-piece bath on the main level completed with kitchen, dinning and living room. The basement has 2 bedrooms & 3 piece bath, laundry/storage & family room. You will also find a deck off the side door for bbq & outdoor lounging. The other side has an upstairs open concept suite with 2 beds, 4-piece bath & laundry closet as well as large storage closet. The basement has a separate entrance to an unpermitted suite with large windows for ample sun light, 1 bed, 4-piece bath & its own laundry with a large amount of storage space. This side of the duplex is fenced with plenty of grass area to enjoy outdoor privacy. (id:6769)