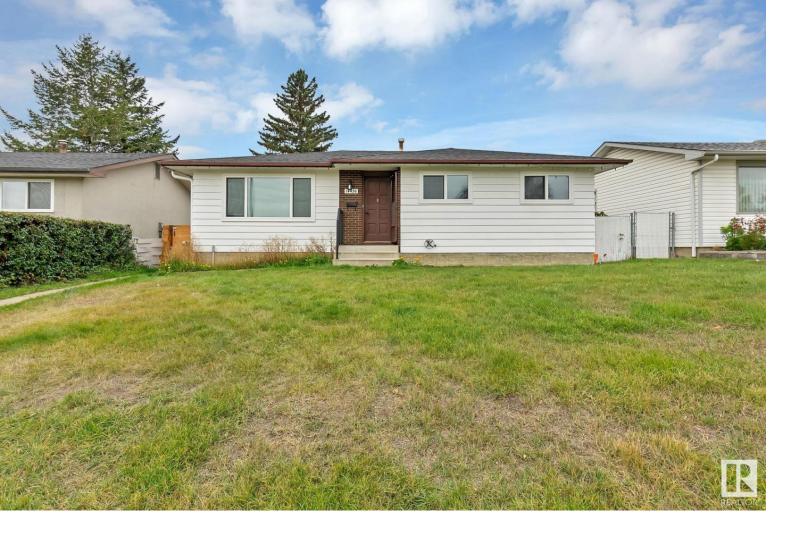

## 14436 65 Street Edmonton AB

This solid bungalow is perfect for growing families, first time homeowners & investors alike! So much potential throughout this 3 bed, 1205sqft home in the sought after neighborhood of McLeod! Incredible location, minutes from the Henday & Yellowhead, this home is too good to miss! Upon entering, you are greeted w/ a huge living room, 3 BEDS and 1.5 Bath on the main floor. Basement has a 2 BED LEGAL SUITE WITH KITCHEN AND 3 PC BATH, SHARED LAUNDRY. Heated Double Oversized detached garage w/an insulated door, room for RV parking under the carport & huge back yard for summer BBQ's! Walking distance to Londonderry Mall & Londonderry Leisure Center, multiple schools, massive north side trail system, minutes drive to Victoria Trail, LRT Station & Clareview Rec Centre! With New Furnace, Hot water tank, Roof, Windows, flooring, paint, vanities, legal basement Don't miss it!