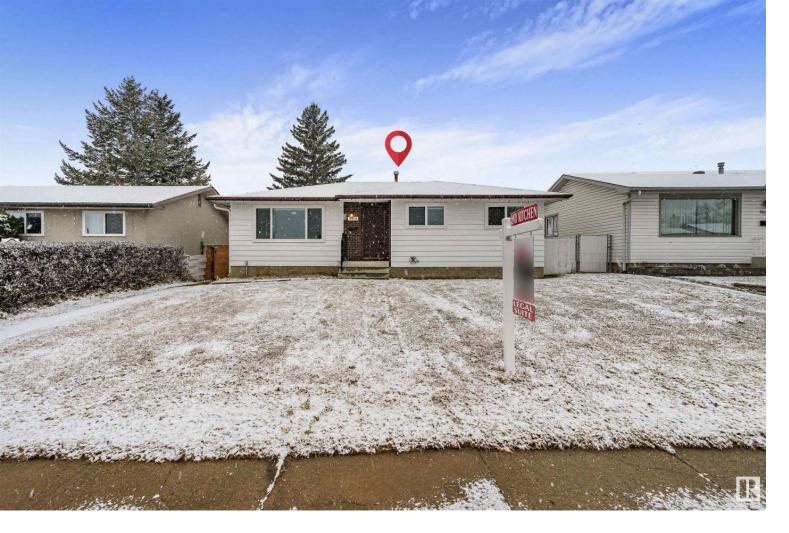

## 14436 65 Street Edmonton AB

This solid bungalow in community of MCLEOD is perfect for growing families, first time homeowners & investors alike! So much potential throughout this 3 bed, 1205sqft home in the sought after neighborhood of McLeod! Incredible location, minutes from the Henday & Yellowhead, this home is too good to miss! Upon entering, you are greeted w/ a huge living room, 3 BEDS and 1.5 Bath on the main floor. Basement has a 2 BED LEGAL SUITE WITH KITCHEN AND 3 PC BATH, SHARED LAUNDRY. Heated Double Oversized detached garage w/an insulated door, room for RV parking under the carport & huge back yard for summer BBQ's! Walking distance to Londonderry Mall & Londonderry Leisure Center, multiple schools, massive north side trail system, minutes drive to Victoria Trail, LRT Station & Clareview Rec Centre! With New Furnace, Hot water tank, Roof, Windows, flooring, paint, vanities, legal basement Don't miss it!