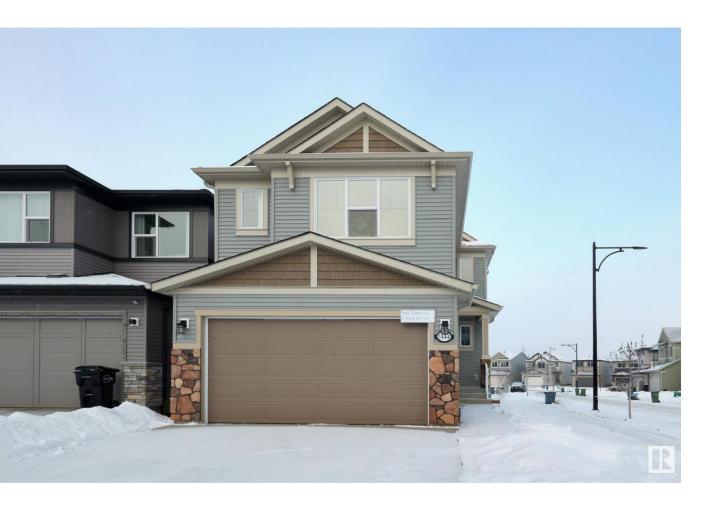

## Edmonton Alberta

This BRAND NEW Brookfield Residential home is available for a quick possession! The PURCELL boasts 4 bedrooms, 2.5 baths and is situated on a corner lot. Only steps away from Glastonbury Park, walking distance to Kim Hung Elementary School, and a 5 minute drive to Costco. The interior features, ADDITIONAL WINDOWS, SPINDLE RAILING, a luxury GOURMET KITCHEN with fully built in appliances, a WALKTHRU PANTRY and SEPERATE ENTRANCE paired with 9' Foundations walls for a future LEGAL SUITE. This home is the perfect fit for any family, and is situated in an established community. (id:6769)