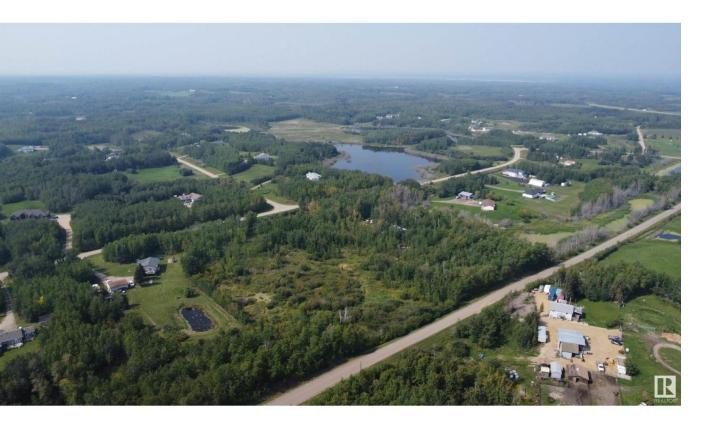

## Rural Strathcona County Alberta

\$199,999

\*\*Unlock Your Dream Lifestyle - 4.72 Acres of Opportunity Awaits!\*\* Are you ready to embrace the life you've always envisioned? We invite you to seize this remarkable opportunity. \*Prime Location\*: Nestled just off Highway 14, you'll experience the best of both worlds - the serenity of rural living with the convenience of easy access to major routes and essential amenities. \*Your Canvas Awaits\*: With 2 entrances, a lush treed lot, and paved roads throughout the area, this property is your blank canvas for creating the home you've always wanted. Imagine waking up to the beauty of mature trees and a private, serene setting. \*Turnkey Building Services\*: Want to make your dream home a reality? We've got you covered. Our seller can provide building services (id:6769)