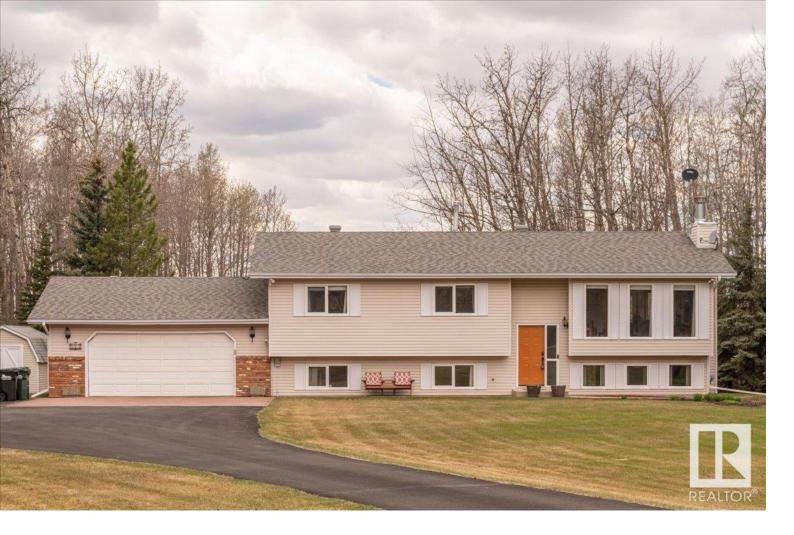

## 52250 RGE RD 213 145 Rural Strathcona County AB

\$609,999

Extremely well maintained bi-level on an amazing private treed 3.8 acres just 15 minutes from Sherwood Park! Open concept, renovated kitchen with a huge walk in pantry. Dining area with walk out to private deck. Open family room. Large master bedroom with ensuite and an additional 2 bedrooms upstairs. Downstairs you will find a huge family room with wood burning fireplace and walkout to gorgeous yard and patio. Additional huge bedroom, full bathroom and laundry downstairs. Oversized (23x24) garage is heated and insulated with 220V wiring. 1 large storage shed, 1 large fully spray foam insulated shed, greenhouse (8 1/2x14 1/2). Gorgeously maintained yard, vegetable garden with exposed aggregate firepit. Additional features include newer paint, new furnace, new garage furnace, new washer and dryer, new fridge, stove and microwave, newer shingles and hot water heater, Reverse osmosis drinking water and a newer sludgehammer septic system with a 15,000 gallon tank. This private paradise is waiting for you!