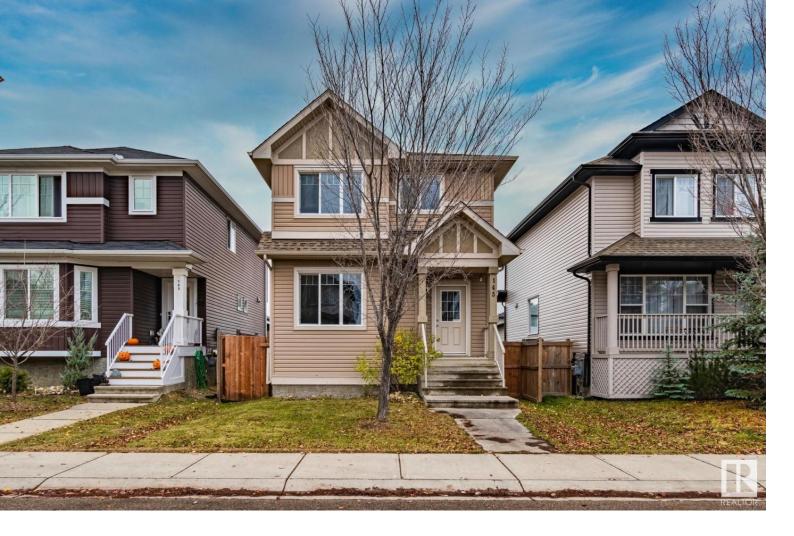

## 145 Kirpatrick Way Leduc AB

\$325,000

Investor Alert! Discover the potential in this 2-storey, 3 bedroom, 2.5 bath home located in the highly sought-after community of West Haven. Just 15 minutes from Edmonton, this property is ideal for families or investors alike. Enjoy the convenience of nearby schools, shopping, and public transportation. The home has undergone recent flooring removal, offering a blank canvas for your custom finishes, and features a framed basement with a brand new hot water tank (October 2024). A parking pad is ready for a future garage. Opportunity awaits...