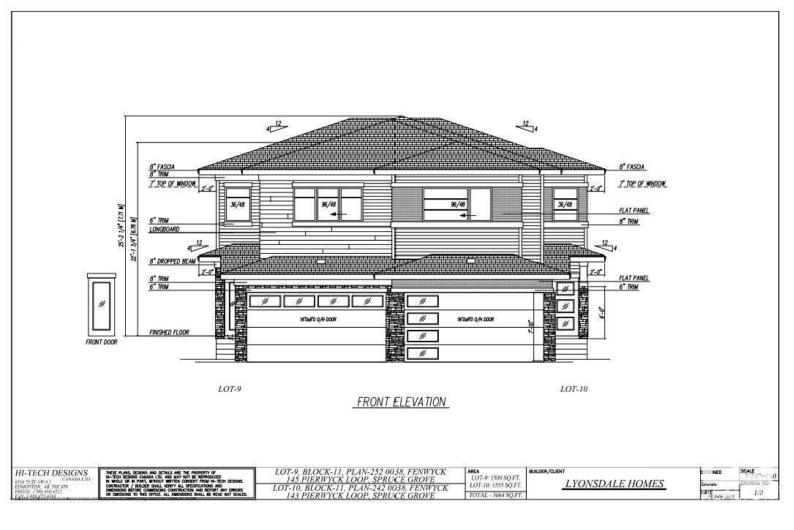

## Spruce Grove Alberta

\$479.000

Spacious and unique Floor Plan for a FRONT DOUBLE ATTACHED GARAGE duplex. Everything you will look for in an ideal home for a growing family. Main floor is an open plan with large living room with a fireplace, a spacious Kitchen with ample cabinetry and a WALK-THROUGH PANTRY from the MUD ROOM. A spacious dining nook with a large window. Upstairs consist of a spacious Primary Bedroom with a 5 piece bathroom and a HUGE WALK IN CLOSET. Two more good sized bedrooms, a full bath, a LOFT and a laundry closet. A large deck with ample yard space for your kids to play. There is everything for everyone. There is a separate entrance to the basement. (id:6769)