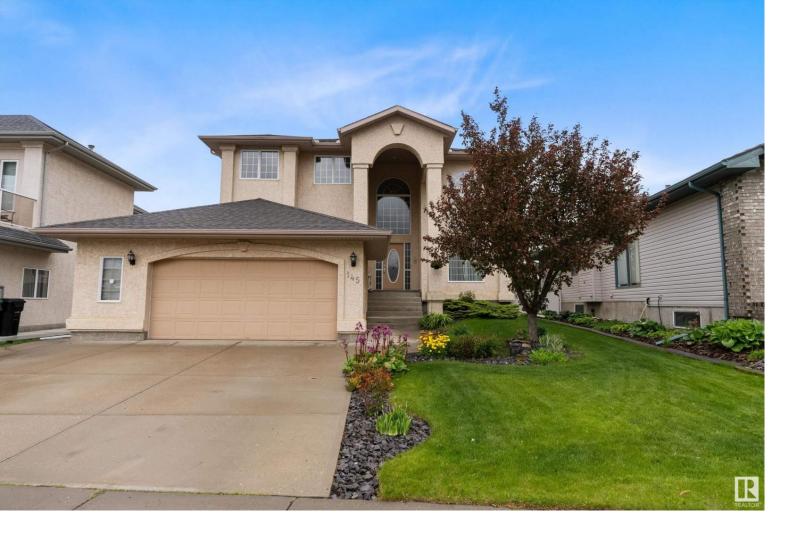

## 145 WILLIAM BELL Drive Leduc AB

\$650.000

Executive original owner home in desirable Lakeside Estates. Upon entry, you are greeted by a sun-filled living room that leads to a beautiful dining room. The spacious kitchen features newer appliances, a large corner pantry & granite countertops, plus a generous eat-in nook that overlooks the picturesque backyard w/ fruit trees. An additional living room w/ gas fireplace, large office, 2 pc bath, & main floor laundry complete this level. Upstairs, you will find three large bedrooms w/ the primary suite offering ample space & a huge walk-in closet, plus a spa-like ensuite w/ jetted tub & standalone shower. The basement includes another huge bedroom w/ a walk-in closet, plus an expansive rec room w/ gas fireplace, perfect for watching the hockey game! The basement also has a large mechanical room w/ plenty of storage. The future basement bathroom is ready for the new owner to complete. To top it off, this home has an oversized double attached garage. Close to schools, walking paths, & West Point Lake.