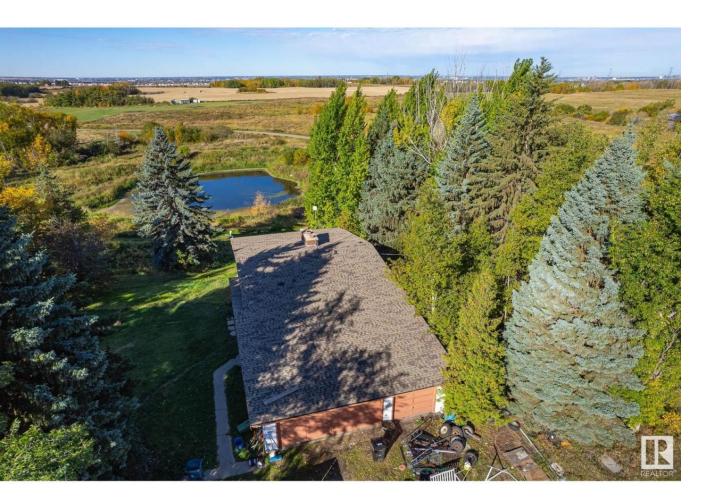

## Edmonton Alberta

\$3,800,000

VERY RARE OFFERING! 19.9 ACRES OF VERY ATTRACTIVE RE-DEVELOPMENT LAND LOCATED ONE MINUTE SOUTH OF THE NEW SOUTH EDMONTON CHARLESWORTH NEIGHBOURHOOD! This is a great opportunity for the new owner of this beautiful parcel of land. The property boasts a WALK-OUT BI-LEVEL WITH 4 BEDROOMS AND WALK-OUT BASEMENT along with a large double attached garage. The land has been annexed by the City of Edmonton and it's currently zoned Agricultural/Transitional Zoning and the City will allow a NUMBER OF DEVELOPMENTS ON THE SITE INCLUDING: RESIDENTAIL REDEVELOPMENT, RELIGOUS ASSEBLIES, SPORTS FACILITIES, GREENHOUSES ETC. The permitted uses are discretionary and can be found on the City of Edmonton Website. Situated Close To All Amenities Ever Desired, DO NOT MISS OUT, VIEW TODAY!! (id:6769)