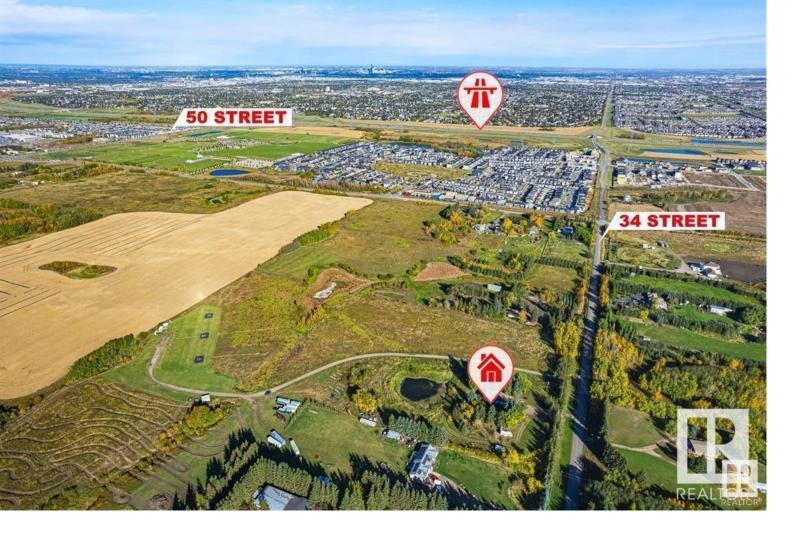

## Edmonton Alberta

\$3.800.000

VERY RARE OFFERING! 19.9 ACRES OF VERY ATTRACTIVE RE-DEVELOPMENT LAND LOCATED ONE MINUTE SOUTH OF THE NEW SOUTH EDMONTON CHARLESWORTH NEIGHBOURHOOD! This is a great opportunity for the new owner of this beautiful parcel of land. The property boasts a WALK-OUT BI-LEVEL WITH 4 BEDROOMS AND WALK-OUT BASEMENT along with a large double attached garage. The land has been annexed by the City of Edmonton and it's currently zoned Agricultural/Transitional Zoning and the City will allow a NUMBER OF DEVELOPMENTS ON THE SITE INCLUDING: RESIDENTIAL REDEVELOPMENT, RELIGIOUS ASSEMBLIES, SPORTS FACILITIES, GREENHOUSES ETC. The permitted uses are discretionary and can be found on the City of Edmonton Website. Situated Close To All Amenities Ever Desired, DO NOT MISS OUT, VIEW TODAY!! (id:6769)