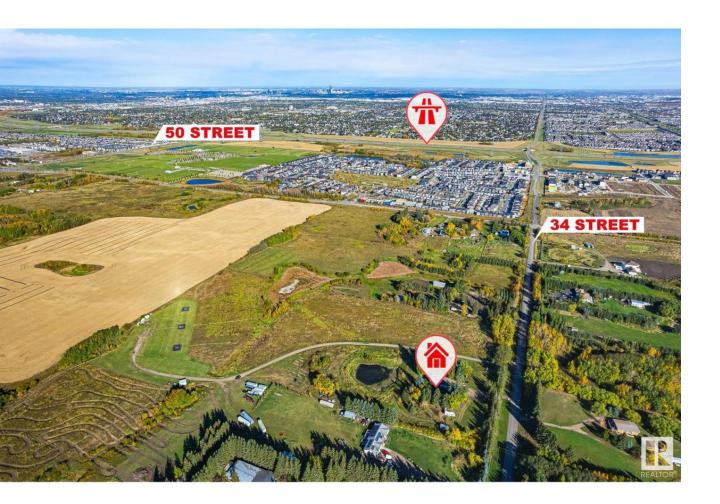

# Edmonton Alberta

VERY RARE OFFERING! 19.9 ACRES OF VERY ATTRACTIVE RE-DEVELOPMENT LAND LOCATED ONE MINUTE SOUTH OF THE NEW SOUTH EDMONTON CHARLESWORTH NEIGHBOURHOOD! This is a great opportunity for the new owner of this beautiful parcel of land. The property boasts a WALK-OUT BI-LEVEL WITH 4 BEDROOMS AND WALK-OUT BASEMENT along with a large double attached garage. The land has been annexed by the City of Edmonton and it's currently zoned Agricultural/Transitional Zoning and the City will allow a NUMBER OF DEVELOPMENTS ON THE SITE INCLUDING: RESIDENTIAL REDEVELOPMENT, RELIGIOUS ASSEMBLIES, SPORTS FACILITIES, GREENHOUSES ETC. The permitted uses are discretionary and can be found on the City of Edmonton Website. Situated Close To All Amenities Ever Desired, DO NOT MISS OUT, VIEW TODAY!! (id:6769)