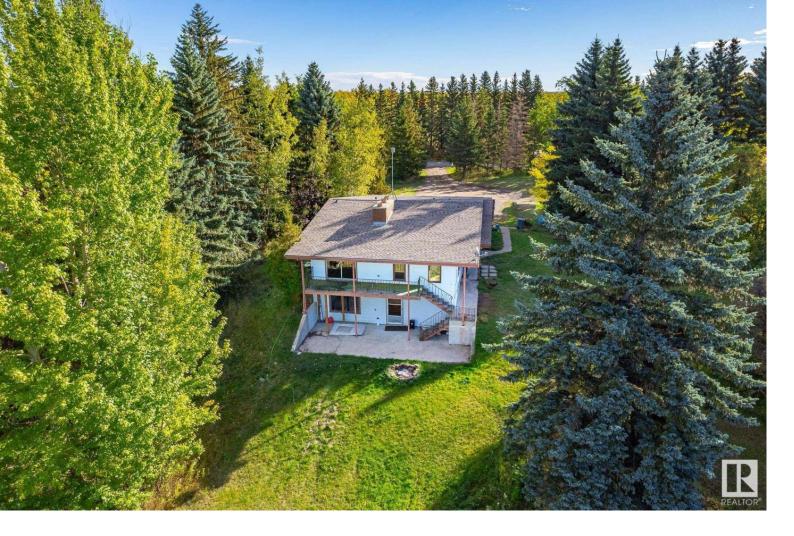

## 1450 34 Street Edmonton AB

\$3,800,000

PRIME SOUTH EDMONTON DEVELOPMENT LAND: 19.9 +/- acres of prime EDMONTON development land located on the just south of the new Charlesworth Neighborhood on the New Edmonton Neighborhood of MELTWATER This parcel is currently zoned AG (Agriculture) and ready for re-zoning. This pristine, partially treed parcel has flat terrain and is just east of 50 Street & the Walker Neighborhood and just South of Charlesworth and development is almost boarding this very attractive property. There is currently a 4 bedroom, Walk-Out Bi-Level with attached garage on the property which is in good condition. This beautiful parcel is close to all amenities ever desired and a must see.