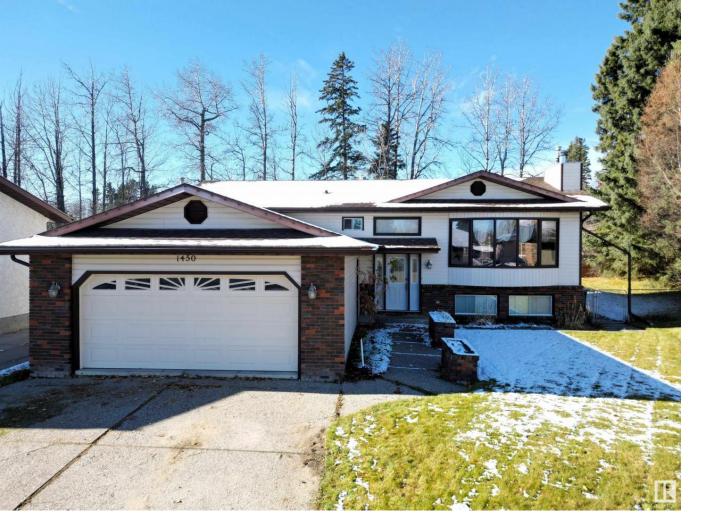

## 1450 55 Street Edson AB \$389,000

1354Sq. Ft. Family Home in a Quiet Area Backing onto Green Space W/Beautiful View of Wilshire Pond & Park. Features: 5 Bedrooms, 3 Bathrooms, a Lg Kitchen W/Ample Cabinets & Counters, Stainless Steel Appliances, Pantry, Built in Vacuum System, Laundry Shoot, Lg Dining Area W/Doors to the Huge Deck W/Gas BBq Line, Lg Bright Living Room W/Wood Fireplace. Lg Master W/Room For a King Sized Bed, W/Double Closets & a 3pc Ensuite, Full 4pc Main Bathroom, & Two More Lg Bedrooms W/Double Closets. Fully Finished Basement W/Huge Family Room W/Rock Faced Gas Fireplace, Lg Windows for Natural Lighting, Two More Lg Bedrooms W/Dbl Closets, One W/Rubber Gym Floor, a Huge Laundry Rm W/Cupboards, Taps Ready for a Sink, & Plenty of Storage Space & a Access Door to the 24X22 Dbl Att Heated, Insulated Garage. Fully Fenced, Landscaped Yard W/Mature Trees For Privacy, 8X12 Storage Shed & Your Own Gated Access to The Walking Trail System, Park, & Community Outdoor Skating Rink. Walking distance to Schools, Parks & Recreation.