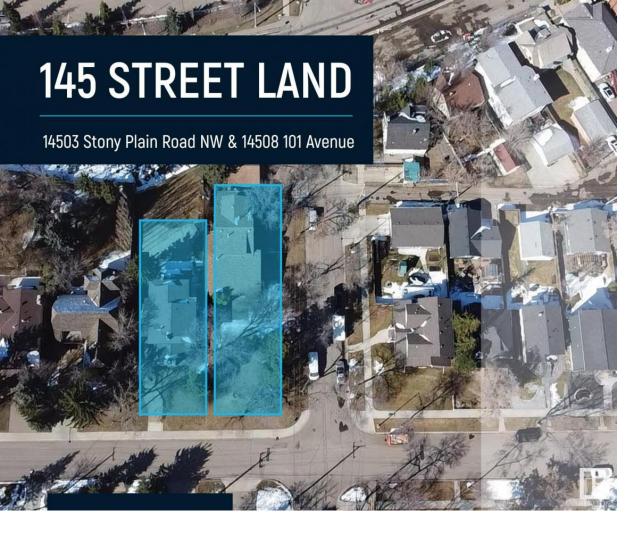

## 14503 Stony Plain Road Edmonton AB

\$1,600,000

The site, which is spread across two infill lots, is in the Grovenor neighborhood, which is conveniently close to Stony Plain Road. There isn't much competition in the area for newly constructed apartment buildings. Notably, the location will be just a few minutes from the Valley Line, a new stop on the most recent LRT expansion route. With steady population growth year over year, neighborhood revitalization projects, and advancements in transit, there is a chance to profit from the revitalization of Edmonton's most historic communities.