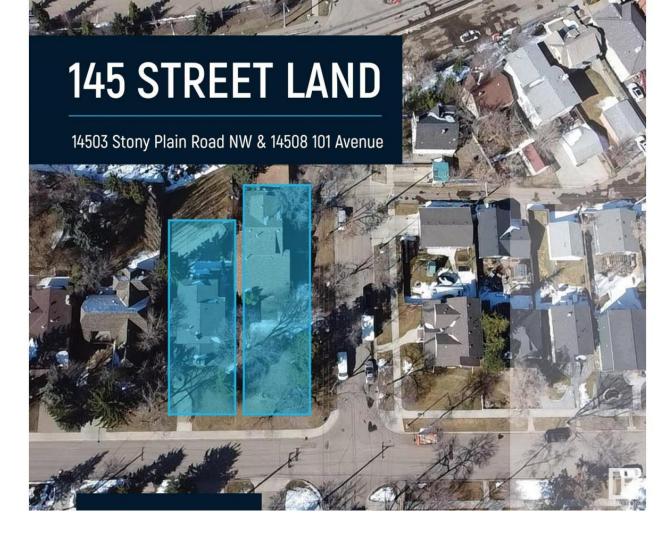

## Edmonton Alberta

\$1,600,000

The site, which is spread across two infill lots, Includes the adjacent site: 14508 101 Avenue is in the Grovenor neighborhood, which is conveniently close to Stony Plain Road. There isn't much competition in the area for newly constructed apartment buildings. Notably, the location will be just a few minutes from the Valley Line, a new stop on the most recent LRT expansion route. With steady population growth year over year, neighborhood revitalization projects, and advancements in transit, there is a chance to profit from the revitalization of Edmonton's most historic communities. (id:6769)