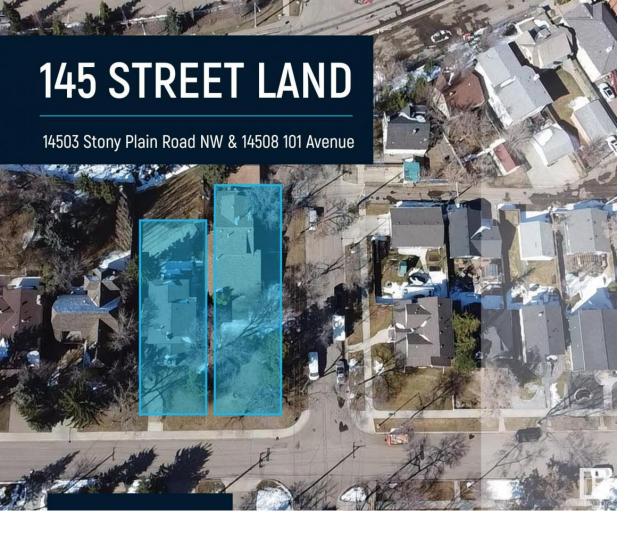

## 14508 101 Avenue Edmonton AB

\$1,600,000

The site, which is spread across two infill lots, is in the Grovenor neighborhood, which is conveniently close to Stony Plain Road. There isn't much competition in the area for newly constructed apartment buildings. Notably, the location will be just a few minutes from the Valley Line, a new stop on the most recent LRT expansion route. With steady population growth year over year, neighborhood revitalization projects, and advancements in transit, there is a chance to profit from the revitalization of Edmonton's most historic communities.