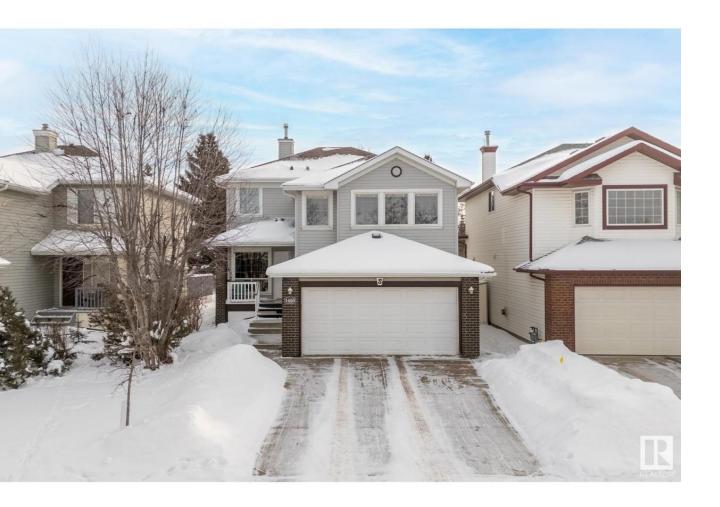

## Edmonton Alberta

\$589,900

Stunning former Hillview showhome backing onto the 16th hole of Lewis Estates Golf Course. Nestled in Breckenridge Greens, this gorgeous home offers over 2,300 sqft, plus a fully finished basement, of elegant living space with breathtaking golf course and pond views. The main floor features a bright den, living room with cozy gas fireplace, and a spacious kitchen with an island, breakfast bar, and pantry. A main-floor laundry room and powder room add convenience. Upstairs, a vaulted bonus room and three bedrooms await, including a primary suite with a walk-in closet and 4-piece ensuite. The fully finished basement adds extra space with a family room, bedroom, and bathroom. Enjoy your newly built private deck overlooking the golf course and large south-facing backyard for enjoying warm summer days, a double attached insulated garage, and quick access to Anthony Henday & Whitemud Drive. This is the perfect family home with a playground just a block away, access to great schools, and public transit. (id:6769)