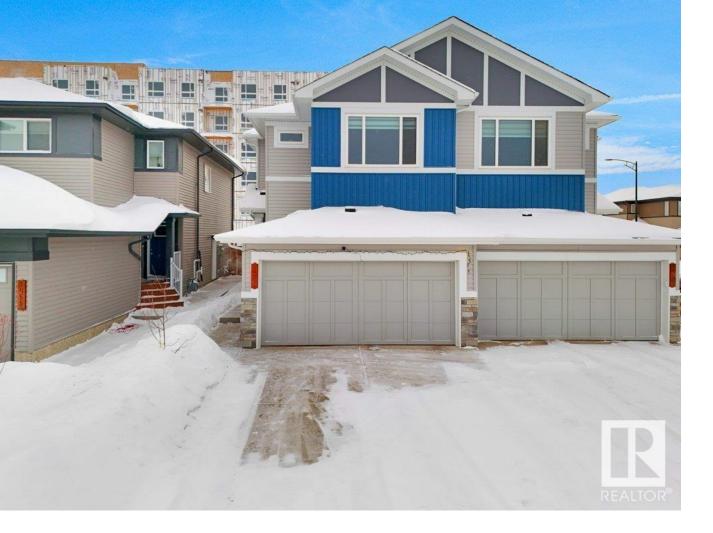

## Edmonton Alberta

\$514,900

Beautiful 2-storey HALF DUPLEX with double attached car garage (2022 Built with Upgraded finishes throughout) home nestled in the Heart of your favorite community in Southwest - CAVANAGH!! Upon entrance you will find bright open layout with beautiful vinyl flooring and handpick accent lighting. POWDER WASHROOM ON THE MAIN FLOOR, Mud room with another closet. Huge kitchen with Upgraded dual tone cabinets & Huge centre island, equipped with STAINLESS STEEL appliances, QUARTZ COUNTERTOPS and a walk-in pantry with MDF shelves. A CUSTOM FIREPLACE FEATURE WALL in living room and a DINING NOOK finishes up the main floor. Upstairs you'll find a MASTER BEDROOM WITH 5-PIECE ENSUITE BATHROOM, 2 Secondary bedrooms with a 3-piece common bath, a HUGE BONUS ROOM and laundry. Separate side entrance to the unfinished basement making it perfect for growing families or future legal suite. PRICED TO SELL AND IT WON'T LAST!!! (id:6769)