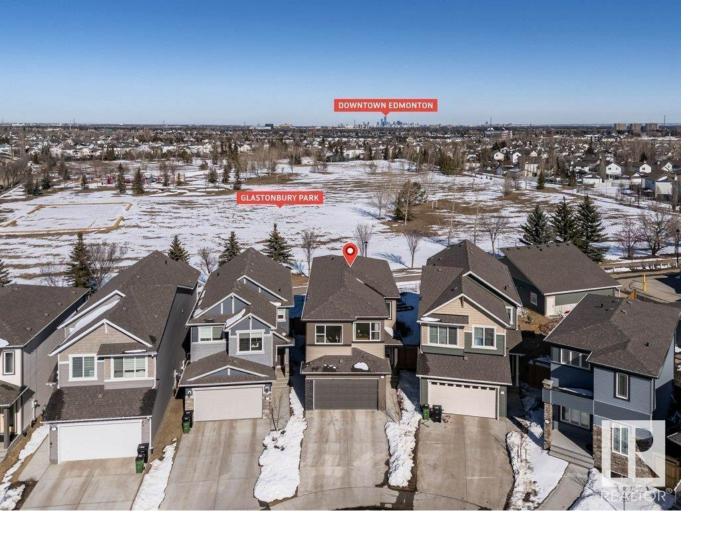

## Edmonton Alberta

\$639,900

Backing Park! This like new home offers everything you desire at a price you can afford. This Brookfield Residential home features 10' ceilings in the entrance leading to the open concept main floor, centered by an estate style curved stair case, chef's kitchen with upgraded cabinets to the ceiling, QUARTZ countertops, extended island w/eating bar, stainless appliances & walk in pantry, open to the dining area and living room with large windows boasting a sweeping east view of Glastonbury park, living room offers modern linear fireplace, vinyl plank compliments the main floor, rear primary suite w/balcony, stunning 5 piece bath and a closet that is probably the biggest you've ever seen, bonus room centers the upper level and 2 very good sized additional bedrooms share a full 4 piece bath. Back yard designed with gardening in mind w/planter boxes. Amazing neighbourhood with great trail system, multiple lakes, walk to Costco anchored strip mall and popular K-9 School. Add this to your must see list! (id:6769)