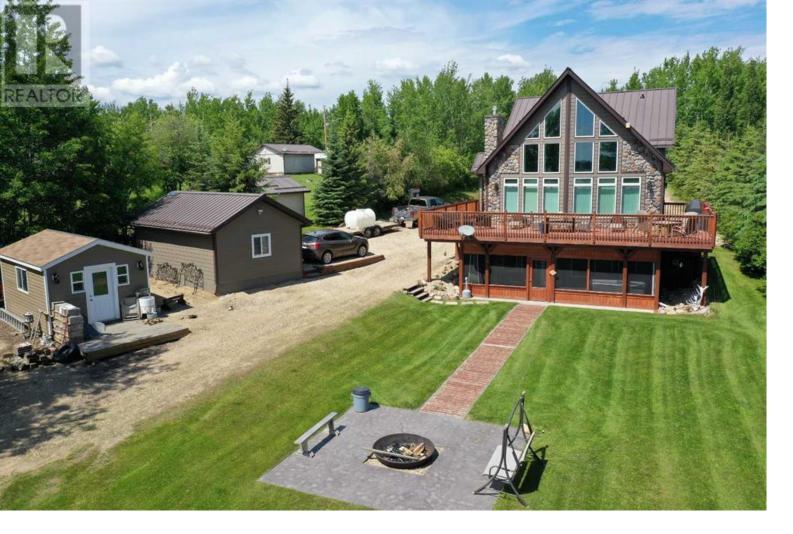

## 14579 Twp Rd 690 Rural Lac La Biche County Alberta

Executive lakefront home at Blais resort! This 4 bedroom, 3 bathroom home is exquisitely finished on all 3 levels and has everything you possibly would want. Starting with the outside, the home faces south and has full exposure to the lake through the floor to ceiling windows and the 26 ft deck overlooking the water. There is a double heated garage (28x32), plus another fully insulated cold storage shed (16x24), and a heated and insulated 12x14 bunkie for sleeping. Inside the home you will find two generous bedrooms on the main floor, the primary bedroom, ensuite, walk in closet and office on the second floor, and in the fully finished basement a wet bar, exercise area, TV area, mechanical room, another bedroom a full bathroom and a walkout basement to a covered and screened in porch. No expense was spared when building this home, it has continuous metal roofing, hardyboard siding, triple pane windows, ICF block basement with infloor heating, a tankless water system, an efficient heat exchange system, central A/C and spray foam insulation in ALL the walls and ceilings. As you will see in the 3-D tour and photo's this home is finished with hardwood flooring, granite counter tops, custom tilework in the kitchen and bathrooms, high end appliances, a gas fireplace with stone mantel, an electric fireplace in the primary bedroom, classic decor throughout and unobstructed view of the lake. This home was designed and built by the original owners and is now looking for another family to love it as much as they have. (id:6769)