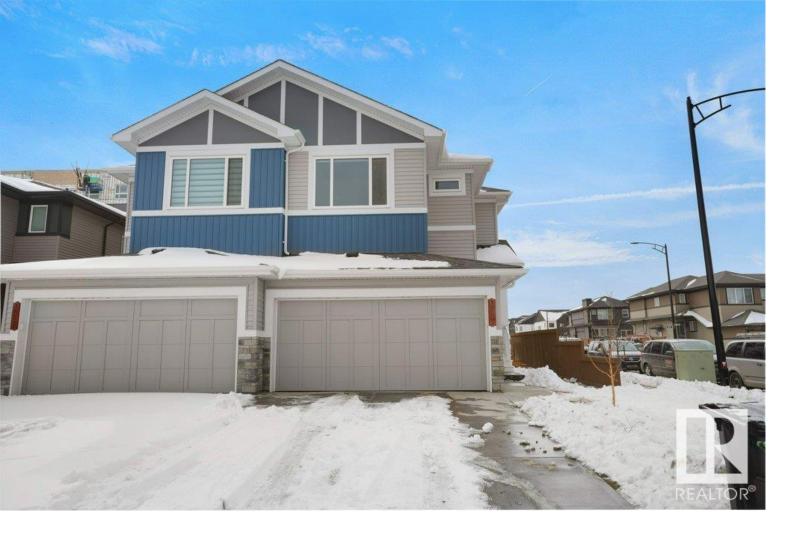

## Edmonton Alberta

\$594,800

Beautiful 2-storey 1900 sq ft CORNER LOT HALF DUPLEX with double attached car garage (2022 Built with Upgraded finishes throughout) home nestled in the Heart of your favorite community in Southwest - CAVANAGH!! Upon entrance you will find bright open layout with beautiful vinyl flooring and handpick accent lighting. POWDER WASHROOM ON THE MAIN FLOOR, Mud room with another closet. Huge kitchen with Upgraded cabinets & Huge centre island, equipped with STAINLESS STEEL appliances, QUARTZ COUNTERTOPS and a walk-in pantry with MDF shelves. A CUSTOM FIREPLACE FEATURE WALL in living room and a DINING NOOK finishes up the main floor. Upstairs you'll find a MASTER BEDROOM WITH 5-PIECE ENSUITE BATHROOM, 2 Secondary bedrooms with a 3-piece common bath, a HUGE BONUS ROOM and laundry. Separate side entrance to the finished basement making it perfect for growing families with 2-bedrooms, second kitchen and living room. PRICED TO SELL AND IT WON'T LAST!!! (id:6769)