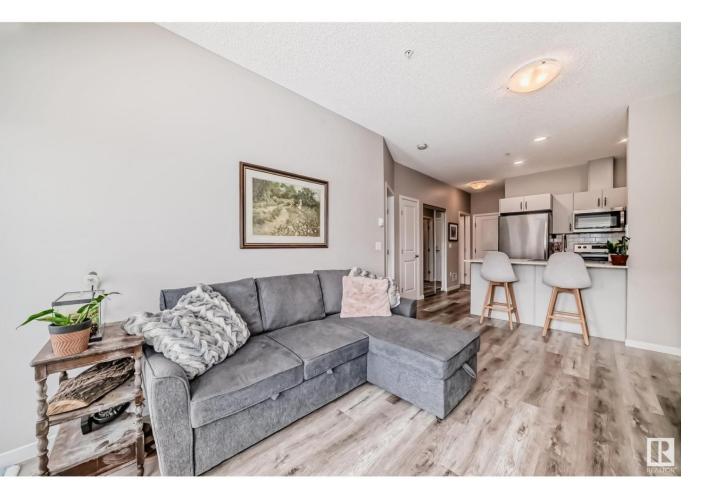

## Edmonton Alberta \$176,000

Nestled in the heart of Rutherford, this executive 1-bedroom main floor unit with underground parking is sure to impress. The unit is ideally positioned within the building, facing away from the parking area and conveniently close to the stairwell for easy parking access. As you step inside, you'll be greeted by 9' ceilings and beautiful plank flooring throughout. The spacious kitchen features sleek white cabinetry, quartz countertops, and stainless steel appliances. The primary bedroom is generously sized with a large walk-in closet. In-suite laundry and storage add to the convenience. The building offers fantastic amenities, including a car wash in the underground parking area. Located within walking distance to shopping, restaurants, and more. (id:6769)